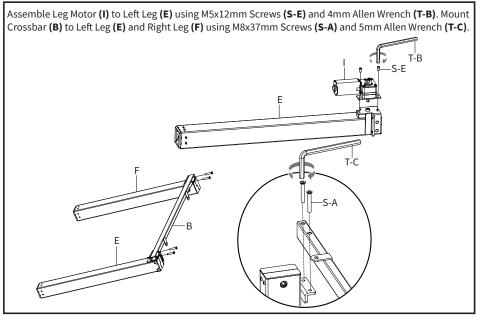

- OUTDOOR USE IS PROHIBITED.

## **WARNING: CHOKING HAZARD**

SMALL PARTS - NOT FOR CHILDREN UNDER 3 YEARS. ADULT SUPERVISION IS REQUIRED.

PACKAGE CONTENTS A (x2) **B**(x1) **C** (x2) **D** (x1) E (x1) Side Bracket Sync Rod Desktop Crossbar Left Leg **F** (x1) G (x2) I(x1) **J** (x1) H (x3) **Right Leg** Foot **Connecting Plate** Leg Motor AC Adapter K (x1) L (x4) M (x2) N (x12) Control Panel Foot Pad Cable Clip Rubber Pad S-A (x4) S-B (x6) S-C (x8) S-D (x26) S-E (x4) M8x37mm Screw M6x10mm Screw M6x30mm Screw ST5x16mm Screw M5x12mm Screw T-A (x1) T-B (x1) T-C (x1) 2mm Allen Wrench 4mm Allen Wrench 5mm Allen Wrench

NOTE SOME EXTRA HARDWARE INCLUDED MAY NOT BE USED.



DO NOT EXCEED WEIGHT CAPACITY. Failure to do so may result in serious injury.







## **ASSEMBLY STEPS**

#### STEP 1



### STEP 2





#### STEP 3



### STEP 5



### STEP 6





### STEP 7

Connect the AC Adapter (J) and Leg Motor (I) to Control Panel (K), then plug AC Adapter (J) into a wall outlet to power on the desk for operation. Organize cables using the Cable Clips (M). Press and hold the up or down arrows on Control Panel (K) until the desk reaches the desired height. To reset the desk, unplug AC Adapter (J) for at least five seonds. Plug AC Adapted (J) back in and press the down arrow until the desk reaches the lowest position and then raises approximately .5". The desk will beep twice, then release the down arrow.



Failure to follow these instructions may result in property damage and/or personal injury.



### Open Monday - Friday 7:00am - 7:00pm CST,

our dedicated support team can offer