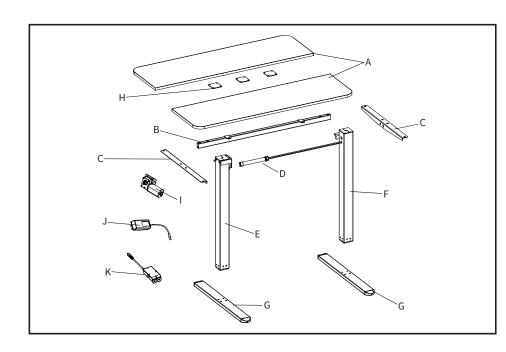

## **WARNING: CHOKING HAZARD**

SMALL PARTS - NOT FOR CHILDREN UNDER 3 YEARS. ADULT SUPERVISION IS REQUIRED.

PACKAGE CONTENTS A (x2) **B**(x1) **C** (x2) **D** (x1) E (x1) Side Bracket Sync Rod Desktop Crossbar Left Leg **F** (x1) G (x2) I(x1) **J** (x1) H (x3) **Right Leg** Foot **Connecting Plate** Leg Motor AC Adapter K (x1) L (x4) M (x2) N (x12) Control Panel Foot Pad Cable Clip Rubber Pad S-A (x4) S-B (x6) S-C (x8) S-D (x26) S-E (x4) M8x37mm Screw M6x10mm Screw M6x30mm Screw ST5x16mm Screw M5x12mm Screw T-A (x1) T-B (x1) T-C (x1) 2mm Allen Wrench 4mm Allen Wrench 5mm Allen Wrench