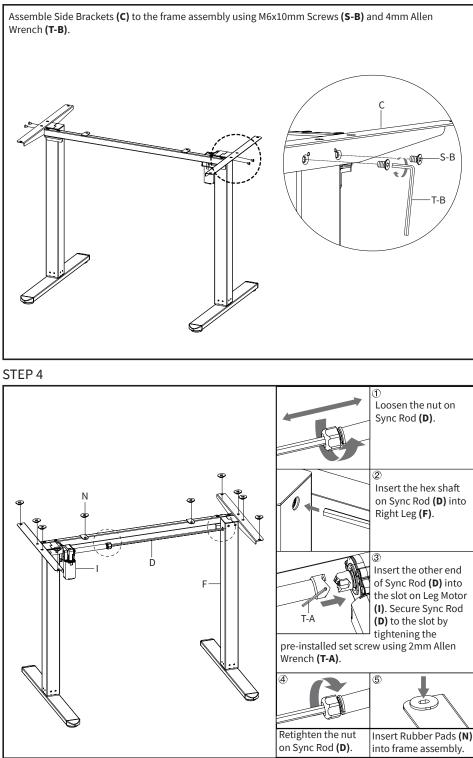

## **WARNING: CHOKING HAZARD**

SMALL PARTS - NOT FOR CHILDREN UNDER 3 YEARS. ADULT SUPERVISION IS REQUIRED.

PACKAGE CONTENTS A (x2) **B**(x1) **C** (x2) **D** (x1) E (x1) Side Bracket Sync Rod Desktop Crossbar Left Leg **F** (x1) G (x2) I(x1) **J** (x1) H (x3) **Right Leg** Foot **Connecting Plate** Leg Motor AC Adapter K (x1) L (x4) M (x2) N (x12) Control Panel Foot Pad Cable Clip Rubber Pad S-A (x4) S-B (x6) S-C (x8) S-D (x26) S-E (x4) M8x37mm Screw M6x10mm Screw M6x30mm Screw ST5x16mm Screw M5x12mm Screw T-A (x1) T-B (x1) T-C (x1) 2mm Allen Wrench 4mm Allen Wrench 5mm Allen Wrench

NOTE SOME EXTRA HARDWARE INCLUDED MAY NOT BE USED.



DO NOT EXCEED WEIGHT CAPACITY. Failure to do so may result in serious injury.







## **ASSEMBLY STEPS**

#### STEP 1



### STEP 2





#### STEP 3



### STEP 5



### STEP 6





### STEP 7

Connect the AC Adapter (J) and Leg Motor (I) to Control Panel (K), then plug AC Adapter (J) into a wall outlet to power on the desk for operation. Organize cables using the Cable Clips (M). Press and hold the up or down arrows on Control Panel (K) until the desk reaches the desired height. To reset the desk, unplug AC Adapter (J) for at least five seonds. Plug AC Adapted (J) back in and press the down arrow until the desk reaches the lowest position and then raises approximately .5". The desk will beep twice, then release the down arrow.



Failure to follow these instructions may result in property damage and/or personal injury.



### Open Monday - Friday 7:00am - 7:00pm CST,

our dedicated support team can offer immediate assistance with rapid