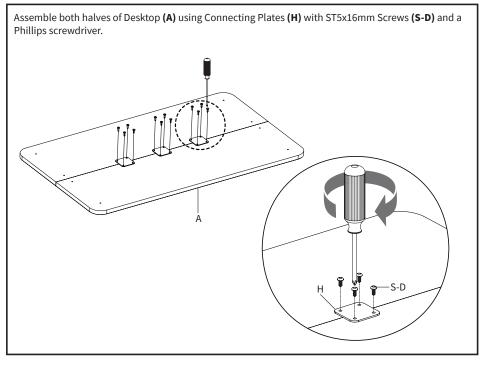

CHOKING HAZARD**

SMALL PARTS - NOT FOR CHILDREN UNDER 3 YEARS. ADULT SUPERVISION IS REQUIRED.

PACKAGE CONTENTS A (x2) **B**(x1) **C** (x2) **D** (x1) E (x1) Side Bracket Sync Rod Desktop Crossbar Left Leg **F** (x1) G (x2) I(x1) **J** (x1) H (x3) **Right Leg** Foot **Connecting Plate** Leg Motor AC Adapter K (x1) L (x4) M (x2) N (x12) Control Panel Foot Pad Cable Clip Rubber Pad S-A (x4) S-B (x6) S-C (x8) S-D (x26) S-E (x4) M8x37mm Screw M6x10mm Screw M6x30mm Screw ST5x16mm Screw M5x12mm Screw T-A (x1) T-B (x1) T-C (x1) 2mm Allen Wrench 4mm Allen Wrench 5mm Allen Wrench

NOTE SOME EXTRA HARDWARE INCLUDED MAY NOT BE USED.



DO NOT EXCEED WEIGHT CAPACITY. Failure to do so may result in serious injury.







## **ASSEMBLY STEPS**

#### STEP 1



### STEP 2





#### STEP 3



### STEP 5



### STEP 6





### STEP 7

Connect the AC Adapter (J) and Leg Motor (I) to Control Panel (K), then plug AC Adapter (J) into a wall outlet to power on the desk for operation. Organize cables using the Cable Clips (M). Press and hold the up or down arrows on Control Panel (K) until the desk reaches the desired height. To reset the desk, unplug AC Adapter (J) for at least five seonds. Plug AC Adapted (J) back in and press the down arrow until the desk reaches the lowest position and then raises approximately .5". The desk will beep twice, then release the down arrow.



Failure to follow these instructions may result in property damage and/or personal injury.



### Open Monday - Friday 7:00am - 7:00pm CST,

our dedicated support team can offer immediate assistance with rapid response time