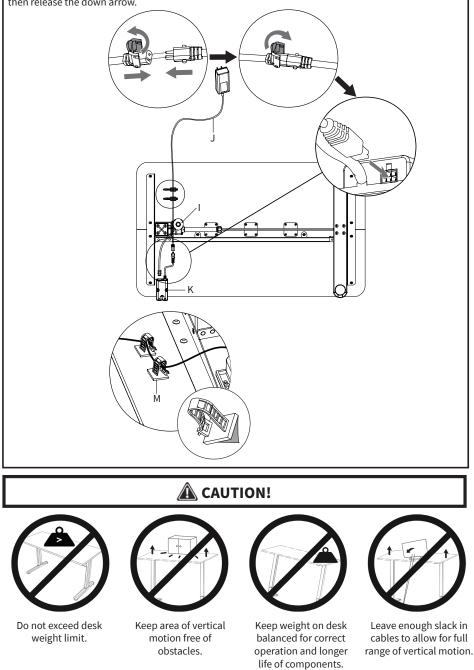

### STEP 7

Connect the AC Adapter (J) and Leg Motor (I) to Control Panel (K), then plug AC Adapter (J) into a wall outlet to power on the desk for operation. Organize cables using the Cable Clips (M). Press and hold the up or down arrows on Control Panel (K) until the desk reaches the desired height. To reset the desk, unplug AC Adapter (J) for at least five seonds. Plug AC Adapted (J) back in and press the down arrow until the desk reaches the lowest position and then raises approximately .5". The desk will beep twice, then release the down arrow.