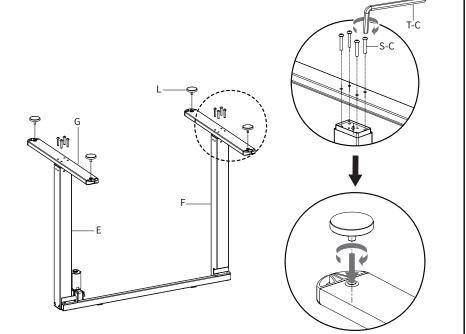

S PROHIBITED.

## **WARNING: CHOKING HAZARD**

SMALL PARTS - NOT FOR CHILDREN UNDER 3 YEARS. ADULT SUPERVISION IS REQUIRED.

PACKAGE CONTENTS A (x2) **B**(x1) **C** (x2) **D** (x1) E (x1) Side Bracket Sync Rod Desktop Crossbar Left Leg **F** (x1) G (x2) I(x1) **J** (x1) H (x3) **Right Leg** Foot **Connecting Plate** Leg Motor AC Adapter K (x1) L (x4) M (x2) N (x12) Control Panel Foot Pad Cable Clip Rubber Pad S-A (x4) S-B (x6) S-C (x8) S-D (x26) S-E (x4) M8x37mm Screw M6x10mm Screw M6x30mm Screw ST5x16mm Screw M5x12mm Screw T-A (x1) T-B (x1) T-C (x1) 2mm Allen Wrench 4mm Allen Wrench 5mm Allen Wrench

NOTE SOME EXTRA HARDWARE INCLUDED MAY NOT BE USED.



DO NOT EXCEED WEIGHT CAPACITY. Failure to do so may result in serious injury.







## **ASSEMBLY STEPS**

#### STEP 1



### STEP 2





#### STEP 3



### STEP 5



### STEP 6





### STEP 7

Connect the AC Adapter (J) and Leg Motor (I) to Control Panel (K), then plug AC Adapter (J) into a wall outlet to power on the desk for operation. Organize cables using the Cable Clips (M). Press and hold the up or down arrows on Control Panel (K) until the desk reaches the desired height. To reset the desk, unplug AC Adapter (J) for at least five seonds. Plug AC Adapted (J) back in and press the down arrow until the desk reaches the lowest position and then raises approximately .5". The desk will beep twice, then release the down arrow.



Failure to follow these instructions may result in property damage and/or personal injury.



### Open Monday - Friday 7:00am - 7:00pm CST,

our dedicated support team can offer immediate assist