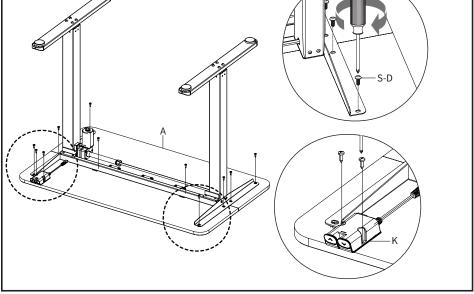

SMALL PARTS - NOT FOR CHILDREN UNDER 3 YEARS. ADULT SUPERVISION IS REQUIRED.

PACKAGE CONTENTS A (x2) **B**(x1) **C** (x2) **D** (x1) E (x1) Side Bracket Sync Rod Desktop Crossbar Left Leg **F** (x1) G (x2) I(x1) **J** (x1) H (x3) **Right Leg** Foot **Connecting Plate** Leg Motor AC Adapter K (x1) L (x4) M (x2) N (x12) Control Panel Foot Pad Cable Clip Rubber Pad S-A (x4) S-B (x6) S-C (x8) S-D (x26) S-E (x4) M8x37mm Screw M6x10mm Screw M6x30mm Screw ST5x16mm Screw M5x12mm Screw T-A (x1) T-B (x1) T-C (x1) 2mm Allen Wrench 4mm Allen Wrench 5mm Allen Wrench

NOTE SOME EXTRA HARDWARE INCLUDED MAY NOT BE USED.



DO NOT EXCEED WEIGHT CAPACITY. Failure to do so may result in serious injury.







## **ASSEMBLY STEPS**

#### STEP 1



### STEP 2





#### STEP 3



### STEP 5



### STEP 6





### STEP 7

Connect the AC Adapter (J) and Leg Motor (I) to Control Panel (K), then plug AC Adapter (J) into a wall outlet to power on the desk for operation. Organize cables using the Cable Clips (M). Press and hold the up or down arrows on Control Panel (K) until the desk reaches the desired height. To reset the desk, unplug AC Adapter (J) for at least five seonds. Plug AC Adapted (J) back in and press the down arrow until the desk reaches the lowest position and then raises approximately .5". The desk will beep twice, then release the down arrow.



Failure to follow these instructions may result in property damage and/or personal injury.



### Open Monday - Friday 7:00am - 7:00pm CST,

our dedicated support team can offer immediate assistance with rapid response times. If any parts